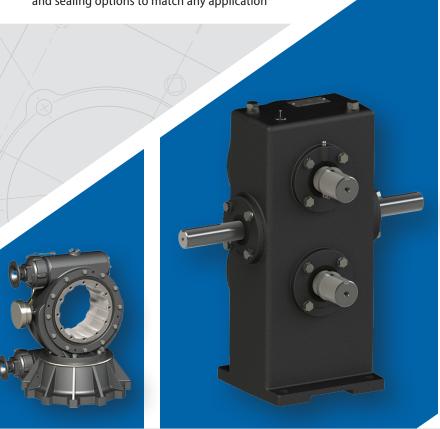

# **CUSTOM GEARING SOLUTIONS**

Any Industry. Any Application. Unlimited Solutions.

Winsmith offers a comprehensive array of custom gearing solutions engineered to meet the demands of the most challenging applications. Our experienced team of engineers and skilled machinists work closely with customers to understand specific needs to design any custom configurations and deliver results that are optimized for any industry.

### **Gearing Types**

- Single and Double Enveloping Worm Gears
- Helical/Spur
- Planetary/Planocentric Options