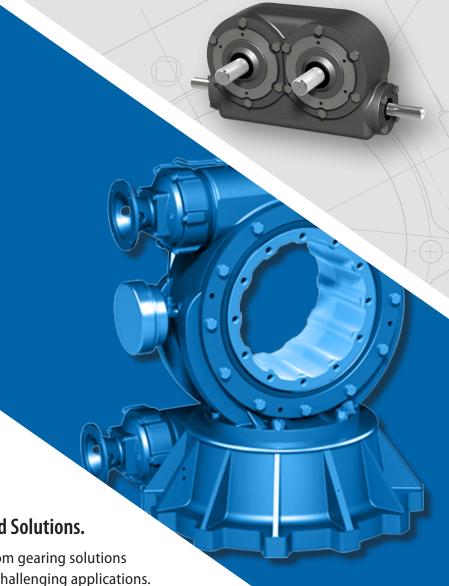

# **CUSTOM GEARING SOLUTIONS**

Any Industry. Any Application. Unlimited Solutions.

Winsmith offers a comprehensive array of custom gearing solutions engineered to meet the demands of the most challenging applications. Our experienced team of engineers and skilled machinists work closely with customers to understand specific needs to design any custom configurations and deliver results that are optimized for any industry.

### **Gearing Types**

- Single and Double Enveloping Worm Gears
- Helical/Spur
- Planetary/Planocentric Options